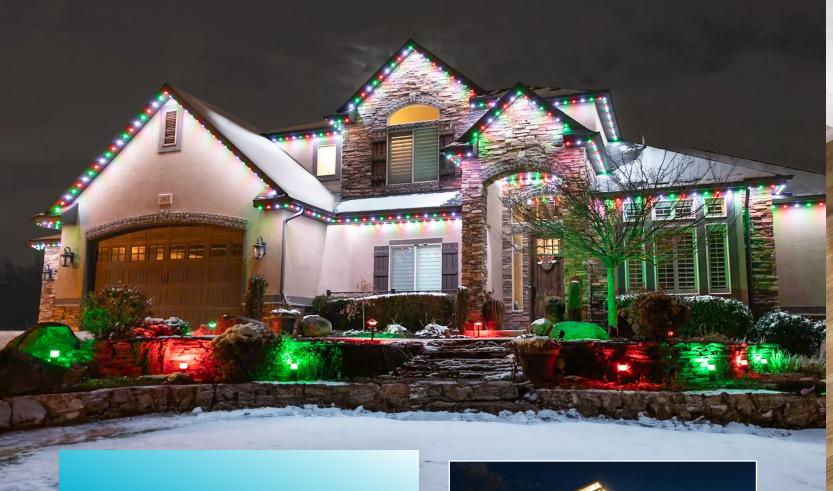

## PERMANENT LED LIGHTS

Illuminate your space with our durable Permanent LED Lights, designed to last for years to come. Easily control your lighting from your phone, allowing you to customize different settings for each holiday or birthday celebration, as well as daily lighting options. Stop wasting money on temporary solutions and invest in a long-lasting lighting option that enhances your home while providing convenience and versatility. Enjoy a beautifully lit environment all year round with minimal effort.