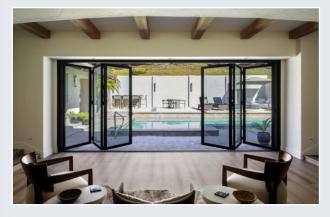

Revolutionize your living space with our Smart Aluminum Folding Doors and Sliding Doors & Windows, engineered for ultimate innovation and convenience. Available in any size and configuration, our products can seamlessly integrate our Smart Control system, whether you need a sliding door, folding door, or window. Effortlessly control your doors and windows with the touch of a button, allowing for a new level of accessibility and comfort in your home. For the ultimate privacy and comfort, smart glass is available as an option. Crafted from high-quality aluminum, our doors and windows provide durability while enhancing the aesthetic of any interior. Embrace the future of home living, where cutting-edge technology meets modern design.