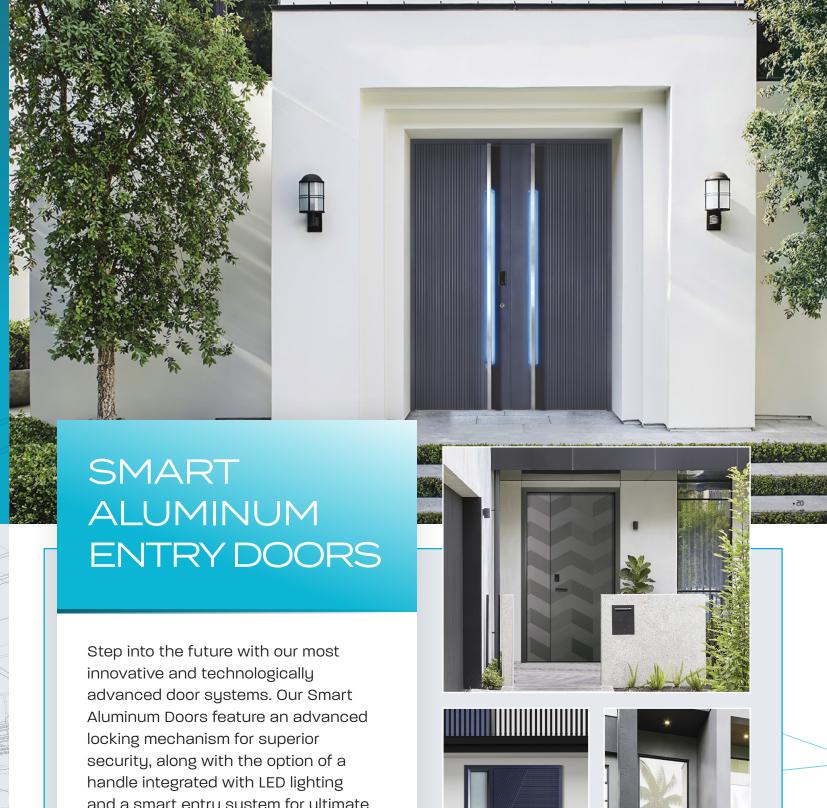

innovative and technologically advanced door systems. Our Smart Aluminum Doors feature an advanced locking mechanism for superior security, along with the option of a handle integrated with LED lighting and a smart entry system for ultimate convenience. Designed with a robust thickness for enhanced safety, these doors can be manufactured to fit any size and tailored to your specific needs. With a wide range of designs to choose from, you'll enjoy both cuttingedge technology and sleek, modern aesthetics