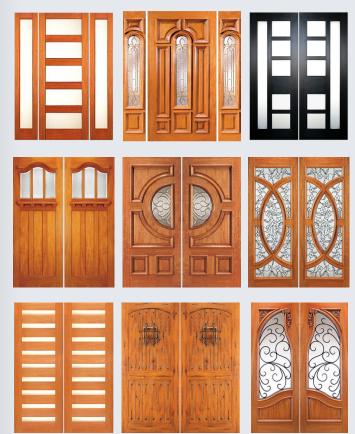

Our Wooden Doors are crafted from solid premium woods, including mahogany, oak, and alder—never veneers. This ensures lasting durability and the rich, natural beauty that only solid wood can offer. Fully customizable to meet your preferences, you can choose from over 25 stain colors and over 100 unique designs, with various configurations tailored just for you. Whether you're seeking a classic or modern look, these doors are built to add warmth and timeless elegance to your space.