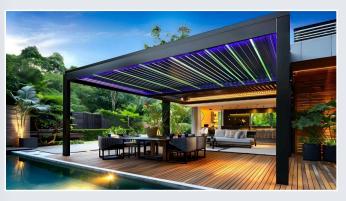

## BRINGING INNOVATION TO YOUR OUTDOOR LIVING SPACES

Our Smart Pergolas are built to last and fully customizable to any size, with a wide selection of aluminum colors and accessories to meet your needs. They feature motorized louvers with wind sensors for safety, smart automatic blinds, and vibrant LED lighting for both ambience and functionality. Maintain complete control with just the tap of a button, making it easy to adjust settings to your preference. Whether you're seeking style or convenience, our Smart Pergolas offer the perfect blend of innovation and durability.