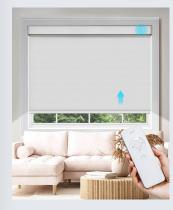

Transform your home with our Smart Automatic Blinds, Shades, and Curtains, designed for effortless elegance. With a wide selection of fabrics, colors, and configurations, you can customize them to perfectly complement your decor. Our intuitive smart control systems allow you to adjust your blinds, shades, and curtains with a simple touch of a button or program them to open and close on a schedule. Enjoy enhanced privacy and comfort while effortlessly elevating the style of your living space.