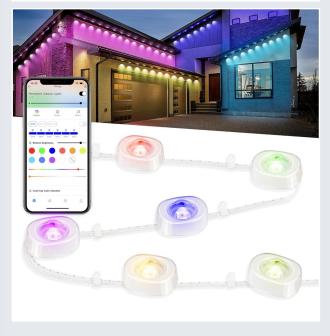

## PERMANENT LED LIGHTS

Illuminate your space with our durable Permanent LED Lights, designed to last for years to come. Easily control your lighting from your phone, allowing you to customize different settings for each holiday or birthday celebration, as well as daily lighting options. Stop wasting money on temporary solutions and invest in a long-lasting lighting option that enhances your home while providing convenience and versatility. Enjoy a beautifully lit environment all year round with minimal effort.