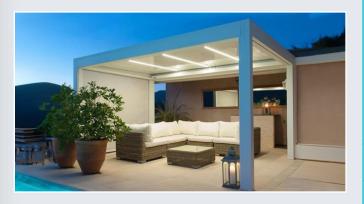

## BRINGING INNOVATION TO YOUR OUTDOOR LIVING SPACES

Our Smart Pergolas are built to last and fully customizable to any size, with a wide selection of aluminum colors and accessories to meet your needs. They feature motorized louvers with wind sensors for safety, smart automatic blinds, and vibrant LED lighting for both ambience and functionality. Maintain complete control with just the tap of a button, making it easy to adjust settings to your preference. Whether you're seeking style or convenience, our Smart Pergolas offer the perfect blend of innovation and durability.