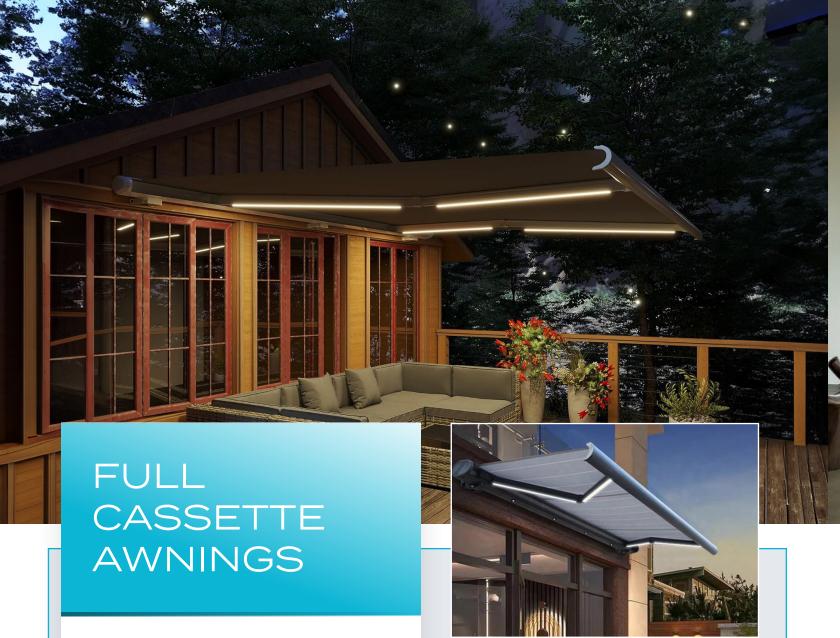

Our Full Cassette Awnings are designed for you to enjoy precious moments with your loved ones. Fully customizable in a wide range of colors and fabric designs, these awnings can be made to any size to perfectly fit your space. Equipped with an integrated wind sensor for enhanced safety and customizable LED lighting, they provide both functionality and ambiance. Experience the innovation of shade as you create a stylish and comfortable outdoor environment that enhances your lifestyle while offering protection from the elements.