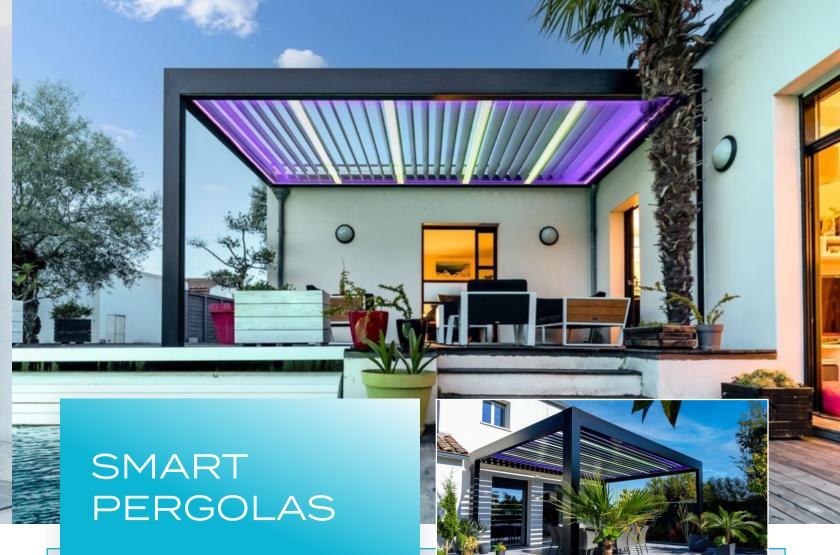

## BRINGING INNOVATION TO YOUR OUTDOOR LIVING SPACES

Our Smart Pergolas are built to last and fully customizable to any size, with a wide selection of aluminum colors and accessories to meet your needs. They feature motorized louvers with wind sensors for safety, smart automatic blinds, and vibrant LED lighting for both ambience and functionality. Maintain complete control with just the tap of a button, making it easy to adjust settings to your preference. Whether you're seeking style or convenience, our Smart Pergolas offer the perfect blend of innovation and durability.