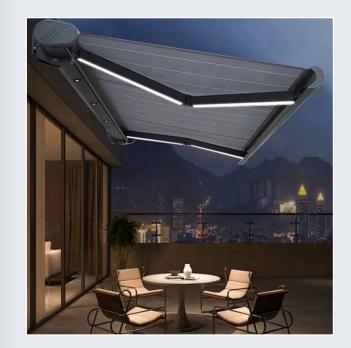

Our Full Cassette Awnings are designed for you to enjoy precious moments with your loved ones. Fully customizable in a wide range of colors and fabric designs, these awnings can be made to any size to perfectly fit your space. Equipped with an integrated wind sensor for enhanced safety and customizable LED lighting, they provide both functionality and ambiance. Experience the innovation of shade as you create a stylish and comfortable outdoor environment that enhances your lifestyle while offering protection from the elements.