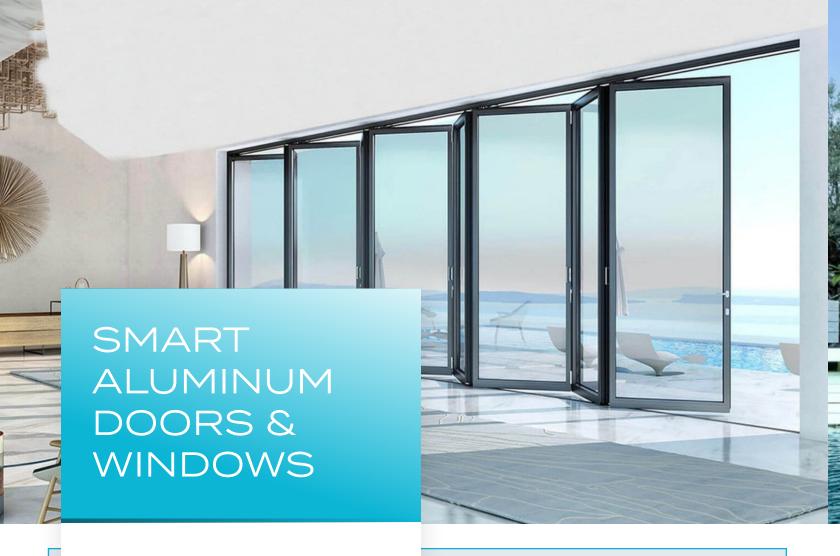

Revolutionize your living space with our Smart Aluminum Folding Doors and Sliding Doors & Windows, engineered for ultimate innovation and convenience. Available in any size and configuration, our products can seamlessly integrate our Smart Control system, whether you need a sliding door, folding door, or window. Effortlessly control your doors and windows with the touch of a button, allowing for a new level of accessibility and comfort in your home. For the ultimate privacy and comfort, smart glass is available as an option. Crafted from high-quality aluminum, our doors and windows provide durability while enhancing the aesthetic of any interior. Embrace the future of home living, where cutting-edge technology meets modern design.