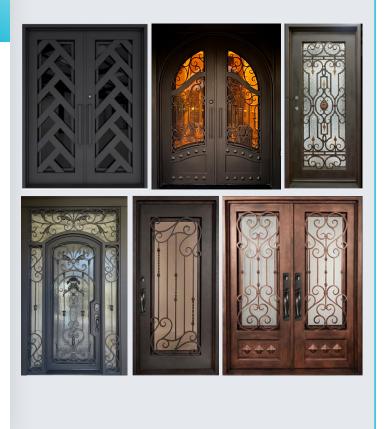

Our Wrought Iron Doors provide unparalleled security and durability, making them a maintenance-free solution for any home. Each door is designed with an integrated security screen, allowing for ventilation without compromising safety. Fully customizable, you can choose from over 100 designs, a variety of colors, glass options, and handle styles to create a door that perfectly matches your home's aesthetic while delivering superior protection.